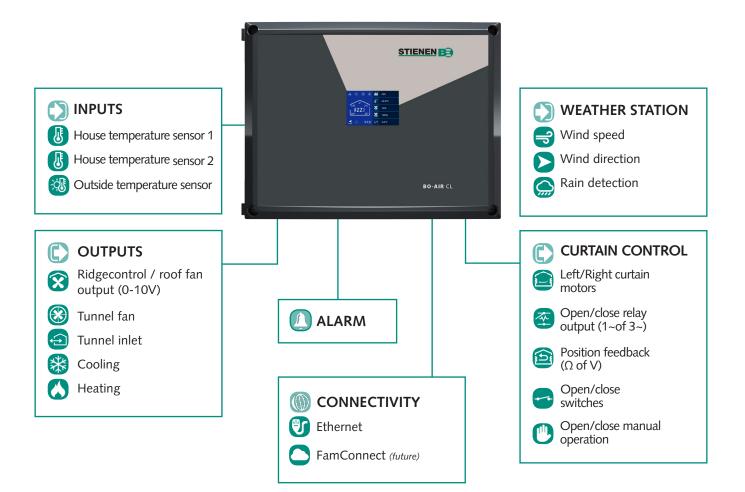

#### **Technical specifications**

| Analogue inputs            | 6            | Supply voltage (in)  | 110Vac - 240Vac 50/60Hz   |
|----------------------------|--------------|----------------------|---------------------------|
| Analogue outputs           | 2            | Supply voltage (out) | 24Vdc / 12Vdc             |
| Digital inputs             | 2            | Ambient temperature  | 0 45°C                    |
| Relay outputs              | 3            | Quality mark         | CE                        |
| Alarm outputs              | $\checkmark$ | Housing              | 315 x 285 x 140mm (WxHxD) |
| Ethernet (RJ45) connection | $\checkmark$ |                      | plastic ABS (IP54)        |

#### Weather station (optional)

Adding a weather station to your curtain controller enables you to instantly respond to current weather conditions and pro-actively adjust your curtain positions to ensure an optimum climate! The weather station data can optionally be shared with multiple controllers.

#### FarmConnect (future option)

The FarmConnect farm software collects all current and historical data of all control computers on your farm, combines this data, and then presents it in clear overviews, graphs and tables. FarmConnect gives you access to your farm data. Wherever you are, you are always connected to your company so that you can intervene immediately if necessary.