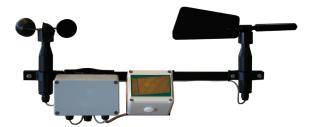

An optional weather station provides weather-dependent operation of your house curtains.

#### Weather station (optional)

Adding a weather station to your curtain controller enables you to instantly respond to current weather conditions and pro-actively adjust your curtain positions to ensure an optimum climate! The weather station data can optionally be shared with multiple controllers.